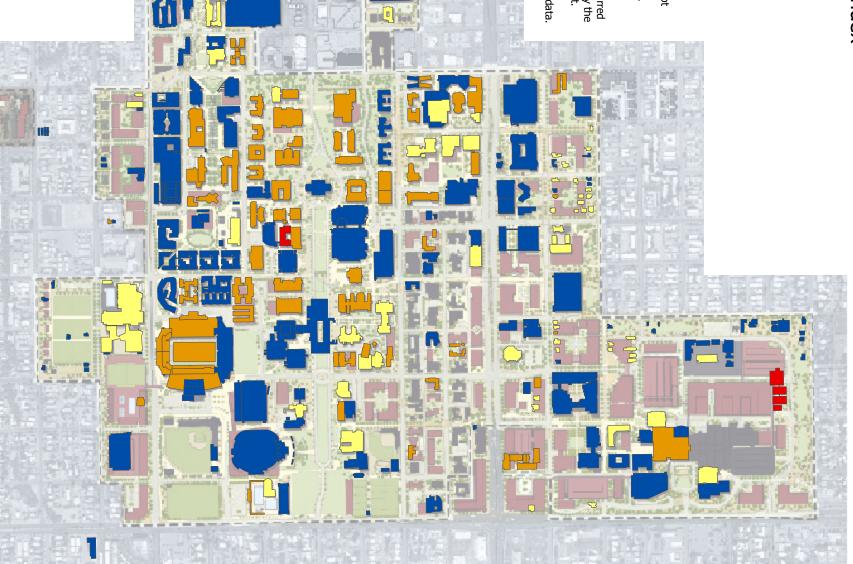

# **FACILITY CODE INDEX MAP**

The University of Arizona August 2018

# Facility Code Index

<5% Good

5-10% Fair

>10% Poor

Demolish

Note: Map background shows an illustrative build-out concept of campus development (the Comprehensive Campus Plan - ABOR 2009).

Facility Code Index is the deferred maintenance dollars divided by the total building replacement cost.

These percentages are based on the most current available data.