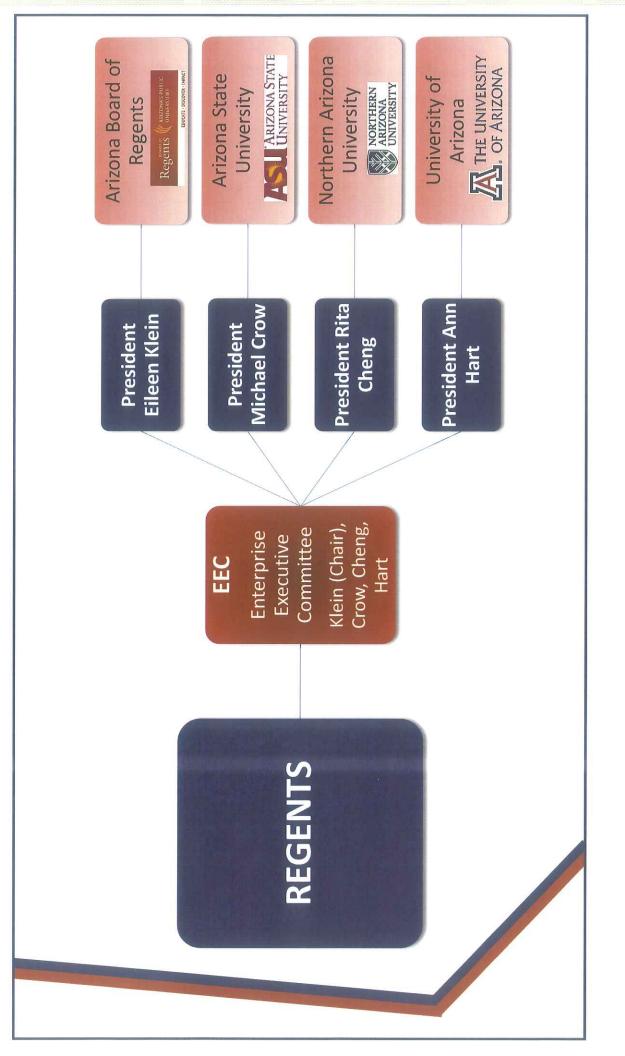

#### Arizona Board of Regents

| A.R.S. Citation: §15-1621                                                                                                                                                 | Appropriated Funds              |                         | FY 2017<br>Expd. Plan | FY 2018<br>Fund. Issue | FY 2018<br>Total Budget |                                                                         |
|---------------------------------------------------------------------------------------------------------------------------------------------------------------------------|---------------------------------|-------------------------|-----------------------|------------------------|-------------------------|-------------------------------------------------------------------------|
|                                                                                                                                                                           |                                 | Total Amount Requested: | 16,928.4              | 0.0                    | 16,928.4                |                                                                         |
| Governor DUCEY:                                                                                                                                                           | General Fund                    |                         | 16,928.4              | 0.0                    | 16,928.4                |                                                                         |
| This and the accompanying budget schedules,<br>statements and explanatory information constitute<br>the operating budget request for this agency for<br>Fiscal Year 2018. |                                 |                         |                       |                        |                         |                                                                         |
| To the best of my knowledge all statements and explanations contained in the estimates submitted are true and correct.                                                    |                                 |                         |                       |                        |                         |                                                                         |
| Agency Head: Eileen I. Klein                                                                                                                                              | Non-Appropriated Funds          |                         | FY 2017<br>Expd. Plan | FY 2018<br>Fund. Issue | FY 2018<br>Total Budget |                                                                         |
| Title: President                                                                                                                                                          |                                 | Total Amount Planned:   | 221,870.0             | (42,310.1)             | 179,559.9               |                                                                         |
|                                                                                                                                                                           | Federal Grant Fund              |                         | 1,168.2               | (1,111.5)              | 56.7                    |                                                                         |
| Z. In                                                                                                                                                                     | Technology and Research Initi   | ative Fund              | 70,296.0              | 4,000.0                | 74,296.0                |                                                                         |
| Ound Stain                                                                                                                                                                | University Capital Improvement  |                         | 128,494.7             | (38,668.0)             | 89,826.7                |                                                                         |
| ( (signature)                                                                                                                                                             | A and M College Land Earning    |                         | 1,362.7               | (495.0)                |                         |                                                                         |
|                                                                                                                                                                           | Military Institute Land Earning | s Fund                  | 142.3                 | (28.5)                 | 113.8                   |                                                                         |
| Phone: (602) 229-2500                                                                                                                                                     | Universities Land Earnings Fur  | nd                      | 11,584.8              | (3,742.5)              |                         |                                                                         |
|                                                                                                                                                                           | Normal School Land Earnings     | Fund                    | 732.1                 | (214.6)                | 517.5                   |                                                                         |
|                                                                                                                                                                           | ABOR Local Fund                 |                         | 8,089.2               | (2,050.0)              | 6,039.2                 |                                                                         |
| Prepared By: Mary Adelman                                                                                                                                                 |                                 |                         |                       |                        |                         |                                                                         |
| Email Address: mary.adelman@azregents.edu                                                                                                                                 |                                 |                         |                       |                        |                         |                                                                         |
| Date Prepared: Monday, September 26, 2016                                                                                                                                 |                                 |                         |                       |                        |                         | Governor's Office of<br>Strategic Planning and Budgetin<br>OCT 3 - 2016 |
|                                                                                                                                                                           |                                 |                         |                       |                        |                         | ~                                                                       |
|                                                                                                                                                                           |                                 |                         |                       |                        |                         |                                                                         |
|                                                                                                                                                                           |                                 |                         |                       |                        |                         |                                                                         |
|                                                                                                                                                                           |                                 |                         |                       |                        |                         |                                                                         |
| Date Printed: 9/26/2016 12:57:38 PM                                                                                                                                       | Transmittal Statement           |                         |                       | All dollars a          | re presented in         | thousands. Page 1                                                       |